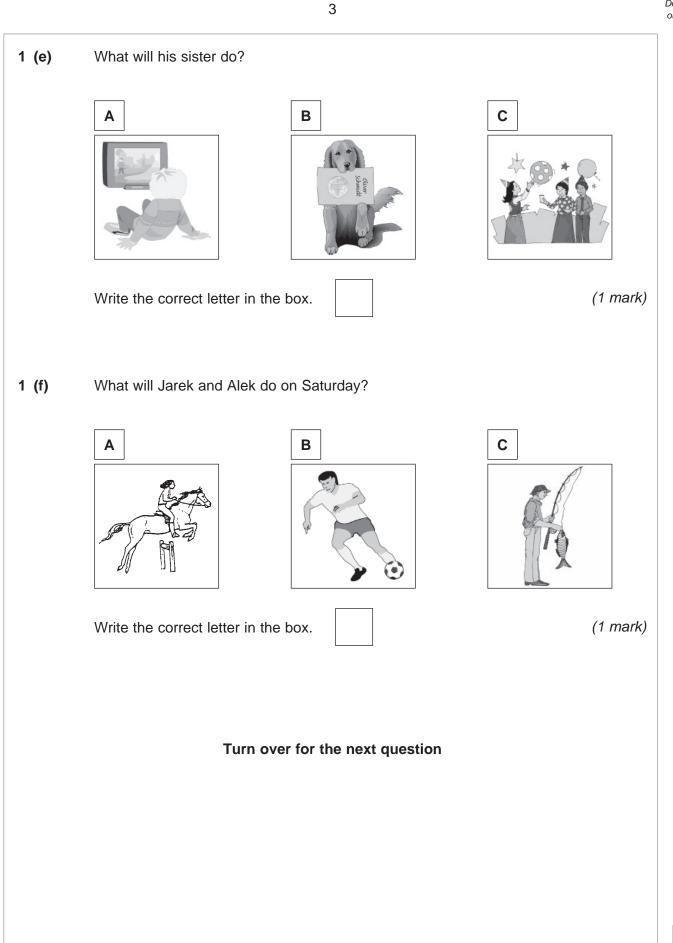

Where is Alek's family going for the weekend? 1 (a)

Write the correct letter in the box.

(1 mark)

1 (b) How old is uncle Andrzej?

(1 mark)

Who is Jarek? 1 (c)

(1 mark)

1 (d) What is his mum going to do?

Write the correct letter in the box.

(1 mark)

| 2          | Alek and Filip are talking about their friend Marcin.  |          |
|------------|--------------------------------------------------------|----------|
| 2 (i)      | Where is Marcin?                                       |          |
|            |                                                        | (1 mark) |
| 2 (ii)     | When did Filip see Marcin?                             |          |
|            |                                                        | (1 mark) |
| 2 (iii)    | What has Marcin broken?                                |          |
|            |                                                        | (1 mark) |
| 2 (iv)     | How is Marcin feeling?                                 |          |
|            |                                                        | (1 mark) |
| 2          | Puving procents                                        |          |
| 3<br>3 (a) | Buying presents  The girl wants to buy a present for a |          |
|            | A christening.                                         |          |
|            | B wedding anniversary.                                 |          |
|            | C birthday.                                            |          |
|            | Write the correct letter in the box.                   | (1 mark) |
|            |                                                        |          |
|            |                                                        |          |
|            |                                                        |          |