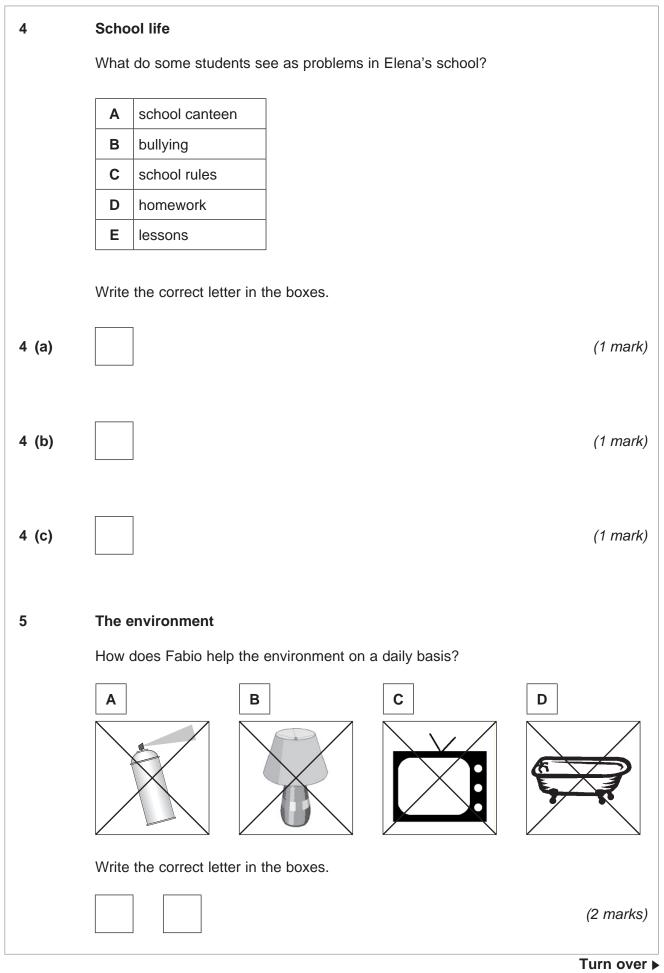

#### The environment

6

In Fabio's opinion, what are the good points and the bad points about his town?

D

Е

Write the correct letter in the boxes.