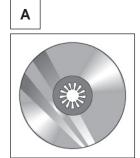

## 4 Rosa's birthday

Which three presents is Rosa hoping to receive?

D

Write the correct letter in the boxes.

4 (a)

(1 mark)

4 (b)

(1 mark)

4 (c)

(1 mark)

| 5     | Free time              |                        |          |
|-------|------------------------|------------------------|----------|
|       | What does Laura thinl  | k of these activities? |          |
|       | A                      | B +                    | c        |
|       | Write A, B or C in the | boxes.                 |          |
| 5 (a) |                        |                        | (1 mark) |
| 5 (b) |                        |                        | (1 mark) |
| 5 (c) | Will streets           |                        | (1 mark) |
| 5 (d) |                        |                        | (1 mark) |
|       |                        |                        |          |