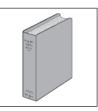

## 4 Rosa's birthday

Which three presents is Rosa hoping to receive?

D

Write the correct letter in the boxes.

4 (a)

(1 mark)

4 (b)

(1 mark)