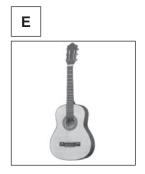

# 2 Answer all questions in English in the spaces provided. 1 **Pets** Which pet does each person have? В C Α Ε D Write the correct letter in the boxes. Paolo (1 mark) 1 (a) 1 (b) Luisa (1 mark) 1 (c) (1 mark) Nicolò