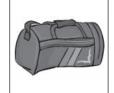

### 3 Going on holiday

Which items is Carlo looking for? Where are they?

**Items** 

Where?

Α

1

bathroom

Example:

2

kitchen

С

Example:

3

study

D

4

bedroom

Ε

5

lounge

|                                 | Write the co | orrect letter an | d number in th | ne boxes. |  |           |
|---------------------------------|--------------|------------------|----------------|-----------|--|-----------|
|                                 | Item         | Where?           |                |           |  |           |
| Example:                        | В            | 3                |                |           |  |           |
| 3 (a)                           |              |                  |                |           |  | (2 marks) |
| 3 (b)                           |              |                  |                |           |  | (2 marks) |
| Turn over for the next question |              |                  |                |           |  |           |
|                                 |              |                  |                |           |  |           |
|                                 |              |                  |                |           |  |           |
|                                 |              |                  |                |           |  |           |
|                                 |              |                  |                |           |  |           |
|                                 |              |                  |                |           |  |           |
|                                 |              |                  |                |           |  |           |
|                                 |              |                  |                |           |  |           |