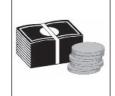

## 4 Rosa's birthday

Which three presents is Rosa hoping to receive?

D

Write the correct letter in the boxes.

4 (a)

(1 mark)

4 (b)

(1 mark)