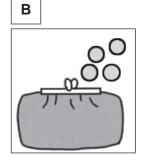

## 4 Rosa's birthday

Which three presents is Rosa hoping to receive?

D

Write the correct letter in the boxes.

4 (a)

(1 mark)

4 (b)

(1 mark)

4 (c)

(1 mark)

| 5     | Free time              |                        |          |
|-------|------------------------|------------------------|----------|
|       | What does Laura thinl  | k of these activities? |          |
|       | A                      | B +                    | c        |
|       | Write A, B or C in the | boxes.                 |          |
| 5 (a) |                        |                        | (1 mark) |
| 5 (b) |                        |                        | (1 mark) |
| 5 (c) | Will streets           |                        | (1 mark) |
| 5 (d) |                        |                        | (1 mark) |
|       |                        |                        |          |