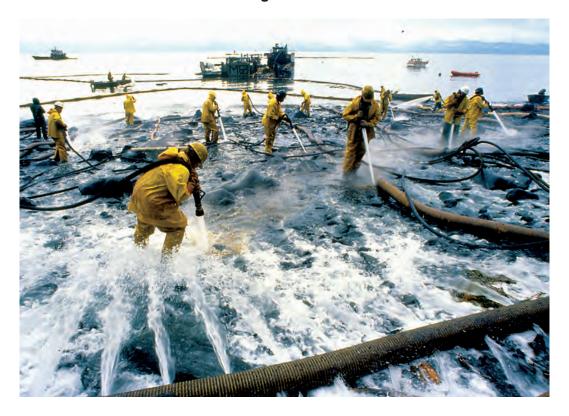

- Figure 4: UNHCR
- Figure 5: AS Geography Student Guide EdExcel B Unit 2 by Sue Warn, Philip Allan Updates, 2001. Reproduced by permission of Philip Allan Updates
- Figure 6: http://s0.geograph.org.uk/photos/00/68/006859\_2fe22f00.jpg © Val Vannet
- Figure 9: Reproduced by permission of Ordnance Survey on behalf of HMSO. © Crown copyright 2011. All rights reserved. Ordnance Survey Licence number 100041328
- Figure 14: http://brain.naro.affrc.go.jp/e/Team/iam\_team\_robo03.html
- Figure 15b: Photo courtesy of the Exxon Valdez Oil Spill Trustee Council
- Figure 16: Adapted with permission of Nelson Thornes Ltd, from New Key Geography for GCSE, David Waugh & Tony Bushell, ISBN 978-0-7487-6581-2, p. 240
- Figure 17: www.unesco.org/csi/smis/siv/IndianOcean/seyopsurv-rep.jpg