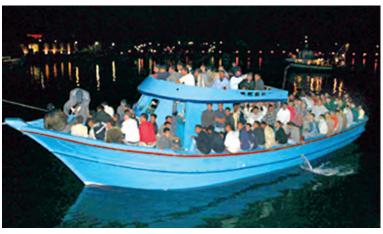

## Figure 4

A group of refugees arriving in Italy after being rescued by an Italian fishing boat

The captain of an Italian fishing vessel is to be given a medal for rescuing 27 refugees from Somalia. The same captain had rescued 57 in November 2007. Three of the refugees drowned when their boat capsized.

19 900 refugees landed illegally in Italy during 2007. In the same year at least 471 people drowned when attempting to get into the EU.

Figure 6

The colour photograph of inner city housing in Derby is not reproduced here due to third-party copyright constraints.