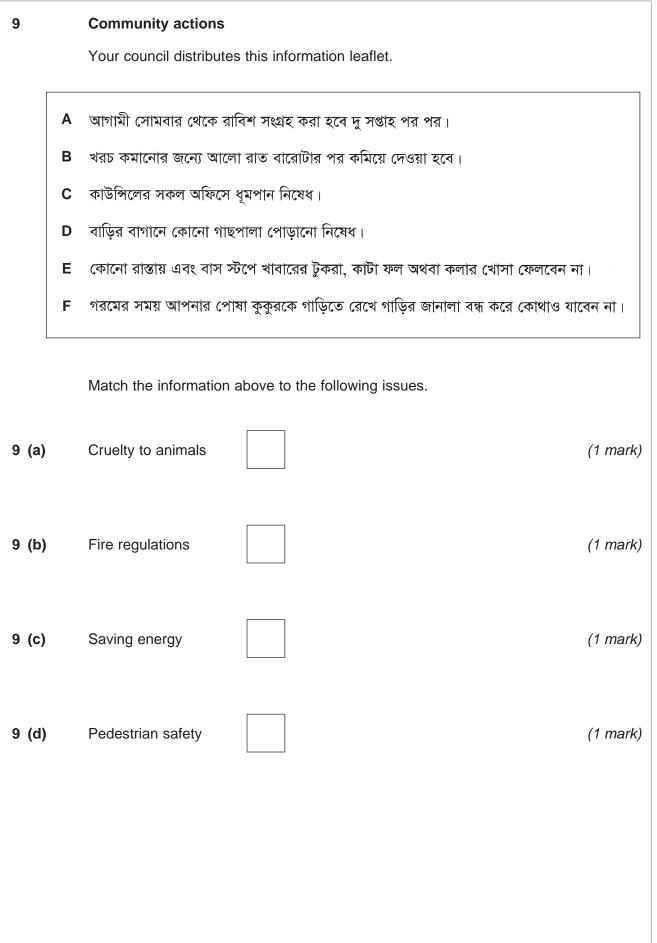

Choose a title for each paragraph from the list below. Write the correct letter in the boxes.

|       | Α     | Threatened species      |                 |             |
|-------|-------|-------------------------|-----------------|-------------|
|       | В     | Flood alert             |                 |             |
|       | С     | Saving trees            |                 |             |
|       | D     | A cleaner neighbourhood |                 |             |
|       | E     | Air pollution           |                 |             |
|       | F     | Saving water            |                 |             |
|       | •     |                         |                 |             |
| 6 (a) | Parag | graph 1                 |                 | (1 mark)    |
| 6 (b) | Parag | graph 2                 |                 | (1 mark)    |
| 6 (c) | Parag | graph 3                 |                 | (1 mark)    |
| 6 (d) | Parag | graph 4                 |                 | (1 mark)    |
|       |       | Turn over for th        | e next question |             |
|       |       |                         |                 |             |
|       |       |                         |                 | Turn over b |