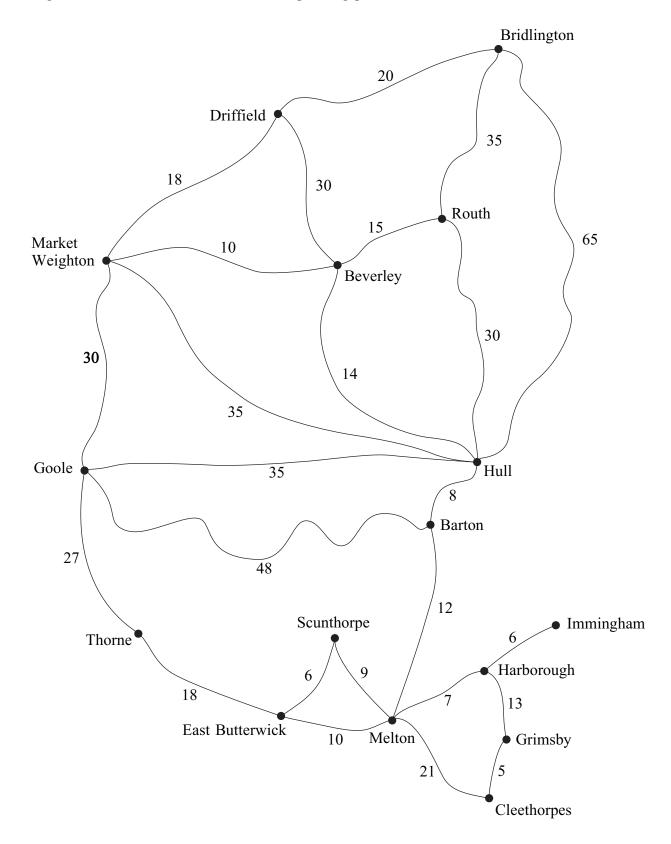

## Humberside

The map shows the locations of some places in Humberside. The number on each edge shows the travelling time, in minutes, between the corresponding pair of towns.