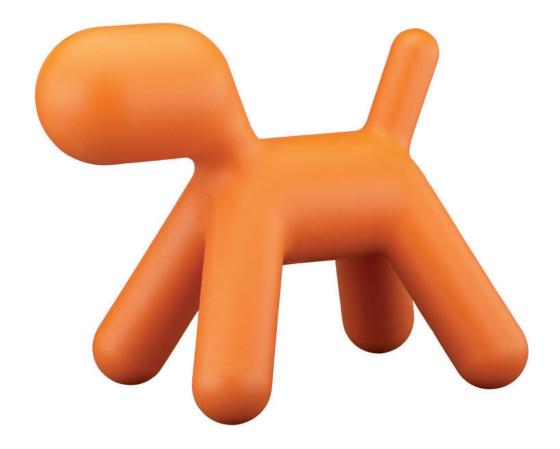

Figure 3 Child's chair

To be used when answering Question 7

## Data table

|                | Measurements in centimetres |
|----------------|-----------------------------|
| Overall height | 45                          |
| Seat height    | 30.5                        |
| Overall length | 56.5                        |
| Overall width  | 34                          |