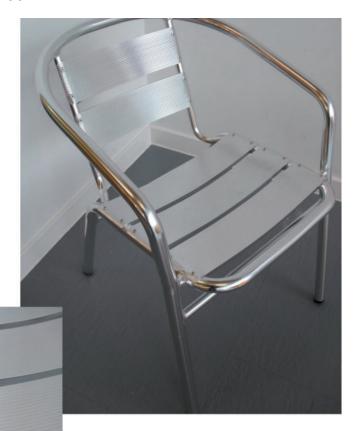

## Insert

Figure 1 Aluminium garden chair

To be used when answering Question 5

PROD1

Figure 2 Close-up of fabrication methods used

To be used when answering Question 5

Turn over ▶

PROD1